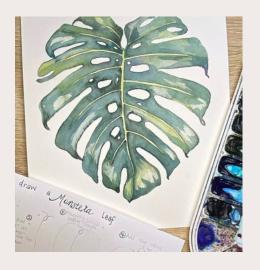

**COLORFUL CACTI (\$40)** 

8x10 inch painting

**MONSTERA LEAF (\$40)** 

8x10 inch painting

FIELDS OF FLOWERS (\$40)

Two 5x7 inch paintings

**BIRCH TREES (\$40)** 

Two 5x7 inch paintings