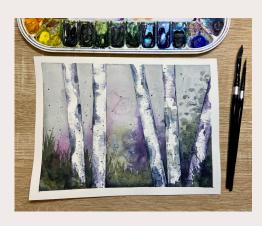

**COLORFUL CACTI (\$40)** 

8x10 inch painting

**MONSTERA LEAF (\$40)** 

8x10 inch painting

FIELDS OF FLOWERS (\$40)

Two 5x7 inch paintings

**BIRCH TREES (\$40)** 

Two 5x7 inch paintings