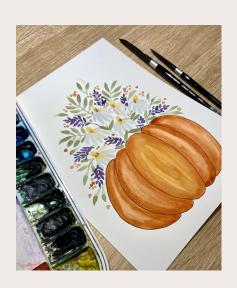

RIVER ROCKS (\$40)

5x7 inch painting

FLORAL PUMPKIN (\$40)

8x10 inch painting