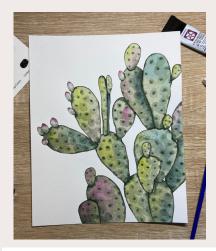

**COLORFUL CACTI (\$40)** 

8x10 inch painting

**MONSTERA LEAF (\$40)** 

8x10 inch painting

FIELDS OF FLOWERS (\$40)

Two 5x7 inch paintings

**BIRCH TREES (\$40)** 

Two 5x7 inch paintings