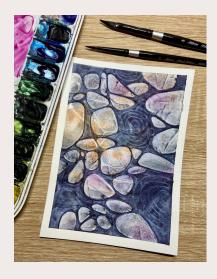

RIVER ROCKS (\$40)

5x7 inch painting

FLORAL PUMPKIN (\$40)

8x10 inch painting