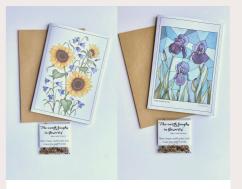

#### GREETING CARDS

with Midwest Wildflowers Seed Packet HOME PRINTED 5XT INCH CARD WITH ENVELOPE AND SEED PACKET

#### PRICING

Retail: \$5 Wholesale: \$2.50