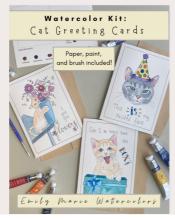

#### WATERCOLOR KIT: CAT GREETING CARDS

Supplies for 1 person

1 PRACTICE SHEET WITH PAINT

3 PROJECTS

1 BRUSH

#### SIZES & PRICING

Retail: \$40 Wholesale: \$20 8 x 10 inches in a clear, waterproof bag

1 PRACTICE SHEET WITH PAINT

3 PROJECTS

1 BRUSH

#### SIZES & PRICING

Retail: \$40 Wholesale: \$20

8 x 10 inches in a clear, waterproof bag