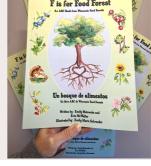

#### CHILDREN'S BOOK

"F is for Food Forest: An ABC Book from the WI Food Forest

WATER-RESISTANT PAPER-BACK

ILLUSTRATED BY: EMILY MARIE WATERCOLORS PRICING

Retail: \$17.99 Wholesale: \$9