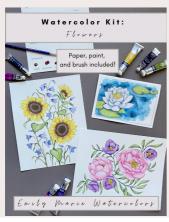

#### WATERCOLOR KIT: **FLOWERS**

Supplies for 1 person

1 PRACTICE SHEET WITH PAINT

3 PROJECTS

1 BRUSH

#### **SIZES & PRICING**

Retail: \$40 Wholesale: \$20 8 x 10 inches in a clear, waterproof bag