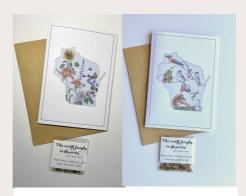

#### **GREETING CARDS**

with Midwest Wildflowers Seed Packet HOME PRINTED 5X7 INCH CARD WITH ENVELOPE AND SEED PACKET

#### PRICING

\$Retail: \$5 Wholesale: \$2.50