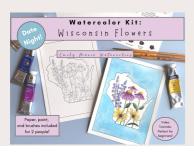

#### WISCONSIN FLOWERS DATE NIGHT WATERCOLOR KIT

Supplies for 2 people! 2 PRACTICE SHEETS WITH PAINT 1 PROJECT (2 COPIES) 3 BRUSHES

#### SIZES & PRICING

Retail: \$30 Wholesale: \$15 5.5 x 8 inches in a clear, waterproof bag