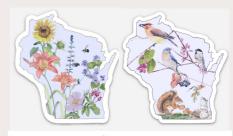

### STICKERS (WI FLOWERS & BIRDS)

WATER-RESISTANT MATTE FINISH DIE-CUT

#### **SIZES & PRICING**

~3x3 inches: Retail: \$3.50 each Wholesale: \$1.75 each