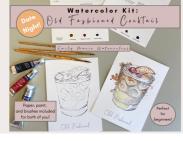

#### OLD FASHIONED DATE NIGHT WATERCOLOR KIT

Supplies for 2 people!

2 PRACTICE SHEETS WITH PAINT 1 PROJECT (2 COPIES) 3 BRUSHES

#### **SIZES & PRICING**

Retail: \$30 Wholesale: \$15 5.5 x 8 inches in a clear, waterproof bag

> Watercolor Kit: wel-toned Botani