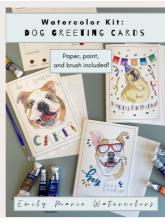

#### WATERCOLOR KIT: DOG GREETING CARDS

Supplies for 1 person

1 PRACTICE SHEET WITH PAINT

3 PROJECTS 1 BRUSH

#### SIZES & PRICING

Retail: \$40 Wholesale: \$20 8 x 10 inches in a clear, waterproof bag